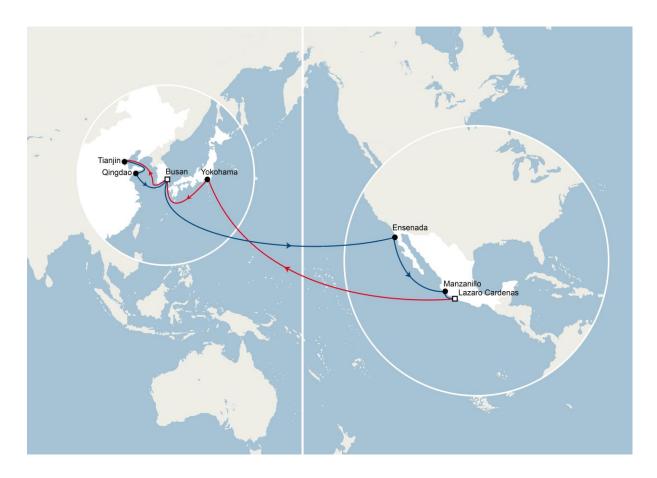

## Service highlights:

- Rotation: Tianjin Qingdao Busan Ensenada Manzanillo Lazaro Cardenas - Yokohama - Busan - Tianjin
- North China Coverage: Direct service to Qingdao and Tianjin, providing competitive transit times
- Reefer connection enhanced: Directly connects reefers from Mexico and Central America West Coast with key markets in North China and Japan
- Reliability: Direct, fixed-day weekly service cycling with a fleet of 8 dedicated ships
- Inaugural departure: The first departure of the ANL WANGARATTA is scheduled for May 11th from Busan